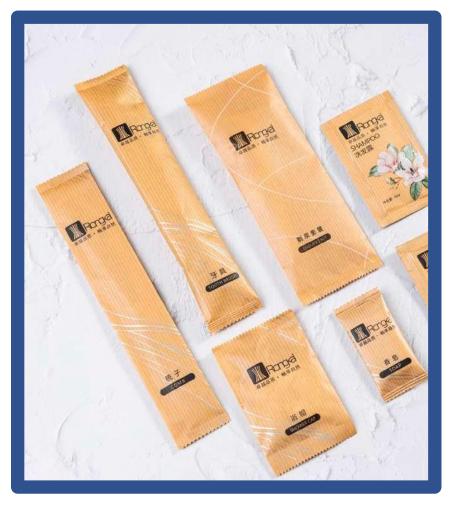

#### **REFINEMENT WATERPROOF SERIES**

- Kraft paper packaging, straw material toothbrush
- Customization available, free

#### design

 Used for: homestay / hotel room only

Fresh, simple and elegant

## **REFINEMENT WATERPROOF SERIES**