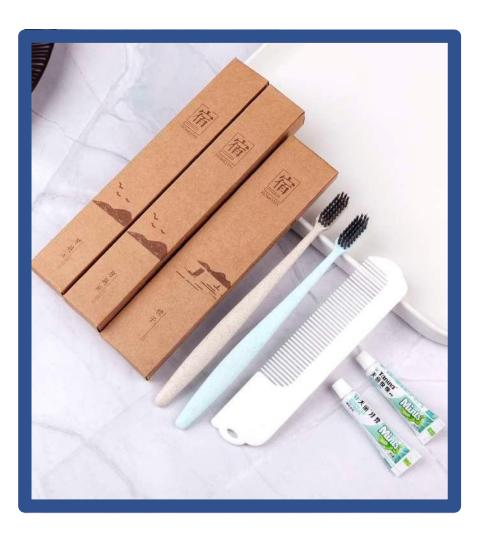

#### **REFINEMENT WATERPROOF SERIES**

- Kraft paper packaging, straw material toothbrush
- Customization available, free

#### design

 Used for: homestay / hotel room only

Fresh, simple and elegant

## **REFINEMENT WATERPROOF SERIES**

### **CLEANPLUME SERIES**

- Kraft paper packaging, straw material toothbrush
- Customization available, free design
- Used for: homestay / hotel room only
- Fresh, simple and elegant

#### **CLEANPLUME SERIES**