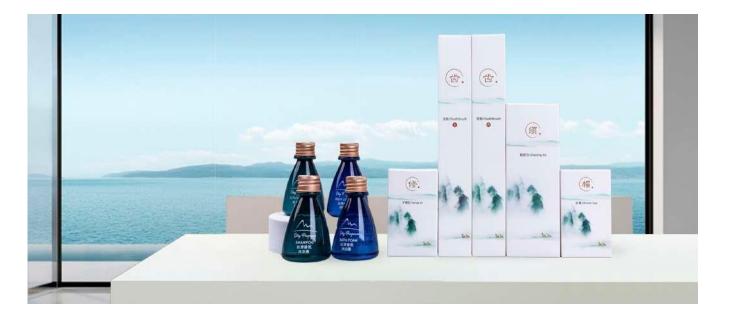

### **CLEANPLUME SERIES**

- Kraft paper packaging, straw material toothbrush
- Customization available, free design
- Used for: homestay / hotel room only
- Fresh, simple and elegant

#### **CLEANPLUME SERIES**