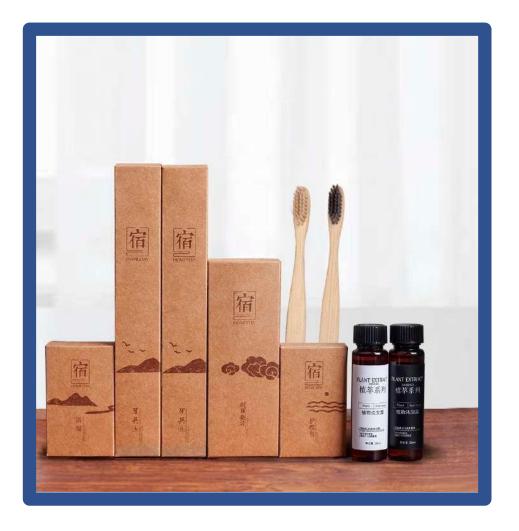

#### **REFINEMENT WATERPROOF SERIES**

- Kraft paper packaging, straw material toothbrush
- Customization available, free

#### design

 Used for: homestay / hotel room only

Fresh, simple and elegant