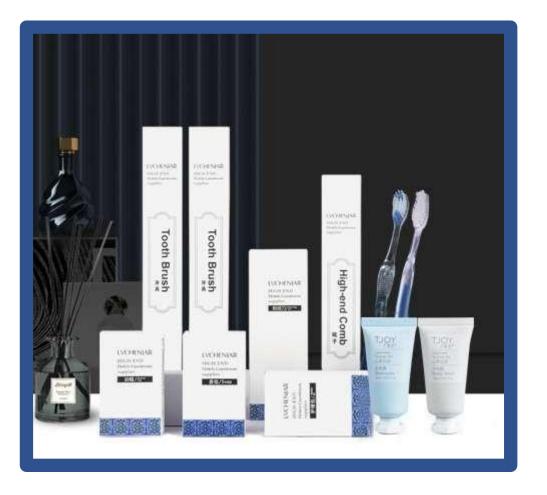

#### **REFINEMENT WATERPROOF SERIES**

- Kraft paper packaging, straw material toothbrush
- Customization available, free

### **CLEANPLUME SERIES**

- Kraft paper packaging, straw material toothbrush
- Customization available, free design
- Used for: homestay / hotel room only
- Fresh, simple and elegant

#### **MOONLIGHT SERIES**

- Coarse grain soft film packaging,
- PP new material toothbrush
- Customization available, free

design

• For luxury hotels

SOFT TEXTURE FILM

#### **BRILLIANT SERIES**

- Hot silver card box packaging / PP new material toothbrush
- Customization available / free design
- Applicable to: light luxury star

hotel / B&B rooms

#### **KINGBYOND SERIES**

- Hot metal card box packaging, PP
  - new material toothbrush
- Customization available, free design
- For light luxury hotels, only for

#### **HI-KING SERIES**

- Hot metal card box packaging
- PP new material toothbrush
- Customization available, free design
- For light luxury business hotels
- Exclusively for B&B rooms

#### **RARE FOLIAGE SERIES**

- Stone paper packaging, PP new material toothbrush
- Customization available, free design
- For light luxury / star hotel rooms

#### **BETTERBRAND SERIES**

IMX POWER

- 250g kraft paper card box packaging/straw material toothbrush
- Customization available, free design
- Dedicated to light luxury business

hotel / homestay inn rooms

#### **SIMPLE SERIES**

- 250g kraft paper card box packaging/straw material toothbrush
- Customization available, free design
- Dedicated to light luxury business

hotel/homestay rooms

#### LANDSCAPE IMPRESSIONS SERIES

- 250g white card box packaging,
  PP new material toothbrush
- Customization available, free design
- Dedicated to light luxury hotel/homestay guest rooms

#### **CHERISH SERIES**

Stone paper
 packaging/straw material
 toothbrush

- Customization available, free design
- Dedicated to light luxury business

#### **IMPRESSIONS SERIES**

- 250g card box
  - packaging/straw toothbrush
- Customization available, free design
- Exclusively for B&B guest

#### **BLUENESS SERIES**

- 230g white card box packaging/two-color material toothbrush
- Customization available, free design
- Used for: homestay / hotel room