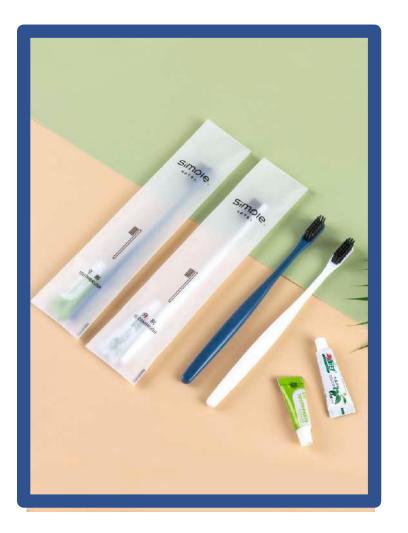

#### **SIMPLE SERIES**

- 250g kraft paper card box packaging/straw material toothbrush
- Customization available, free design
- Dedicated to light luxury business

hotel/homestay rooms