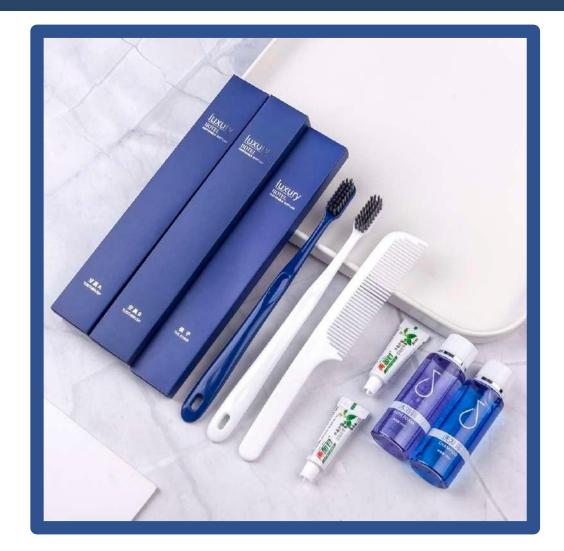

#### **BRILLIANT SERIES**

- Hot silver card box packaging / PP new material toothbrush
- Customization available / free design
- Applicable to: light luxury star

hotel / B&B rooms

#### **BRILLIANT SERIES**