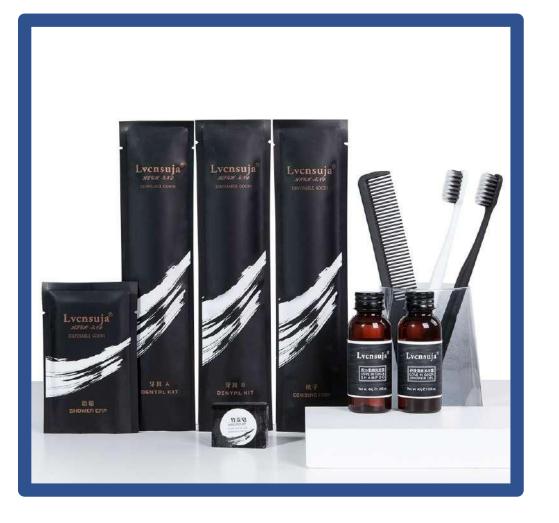

#### **BETTERBRAND SERIES**

IMX POWER

- 250g kraft paper card box packaging/straw material toothbrush
- Customization available, free design
- Dedicated to light luxury business

hotel / homestay inn rooms

#### **BETTERBRAND SERIES**