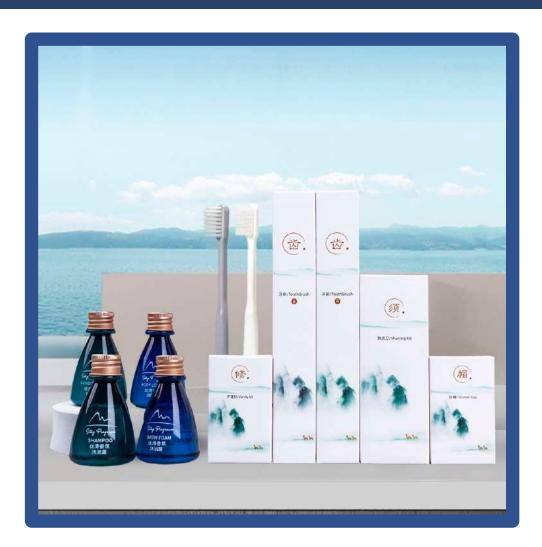

#### **MOONLIGHT SERIES**

- Coarse grain soft film packaging,
- PP new material toothbrush
- Customization available, free

design

• For luxury hotels

SOFT TEXTURE FILM