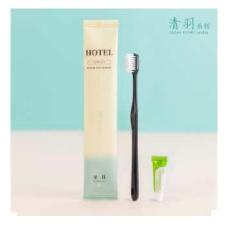

#### **MOONLIGHT SERIES**

- Coarse grain soft film packaging,
- PP new material toothbrush
- Customization available, free

design

• For luxury hotels

SOFT TEXTURE FILM

#### **MOONLIGHT SERIES**