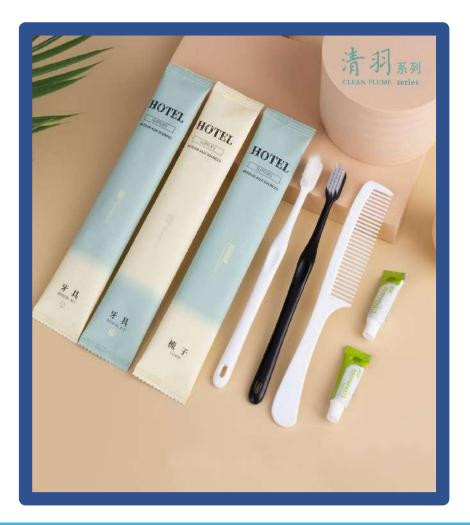

### **CLEANPLUME SERIES**

- Kraft paper packaging, straw material toothbrush
- Customization available, free design
- Used for: homestay / hotel room only
- Fresh, simple and elegant

#### **CLEANPLUME SERIES**