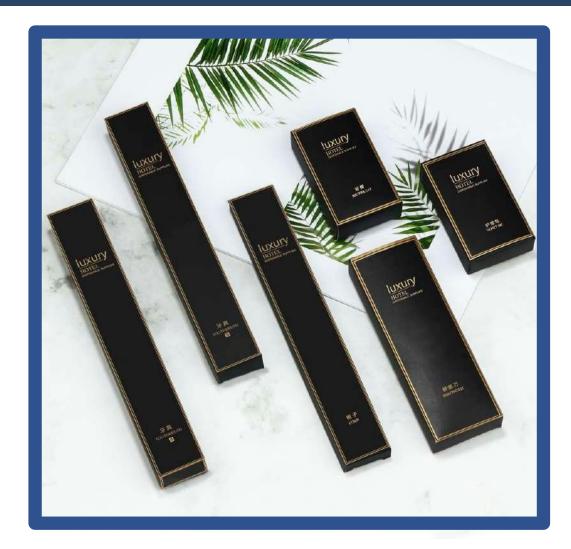

#### **BRILLIANT SERIES**

- Hot silver card box packaging / PP new material toothbrush
- Customization available / free design
- Applicable to: light luxury star

hotel / B&B rooms

#### **BRILLIANT SERIES**