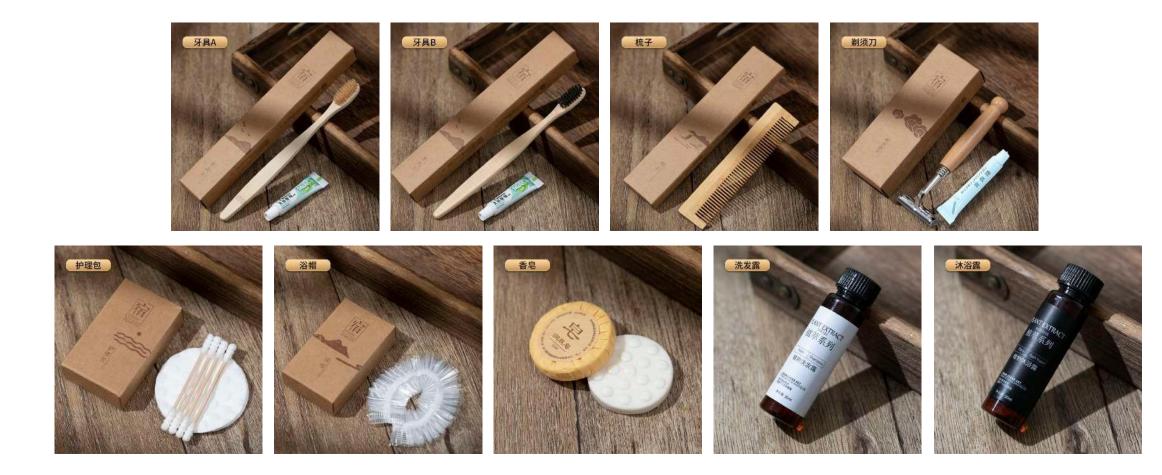

#### **REFINEMENT WATERPROOF SERIES**

- Kraft paper packaging, straw material toothbrush
- Customization available, free

#### design

 Used for: homestay / hotel room only

Fresh, simple and elegant