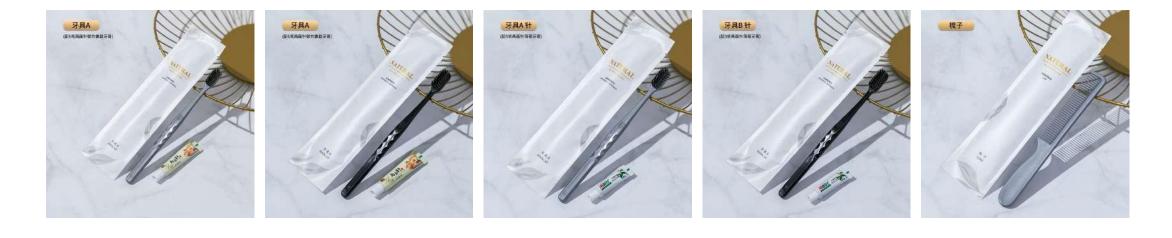

#### **BRILLIANT SERIES**

- Hot silver card box packaging / PP new material toothbrush
- Customization available / free design
- Applicable to: light luxury star

hotel / B&B rooms

#### **BRILLIANT SERIES**

#### **KINGBYOND SERIES**

- Hot metal card box packaging, PP
  - new material toothbrush
- Customization available, free design
- For light luxury hotels, only for

#### **B&B rooms**

#### **KINGBYOND SERIES**

#### **HI-KING SERIES**

- Hot metal card box packaging
- PP new material toothbrush
- Customization available, free design
- For light luxury business hotels
- Exclusively for B&B rooms

### **HI-KING SERIES**