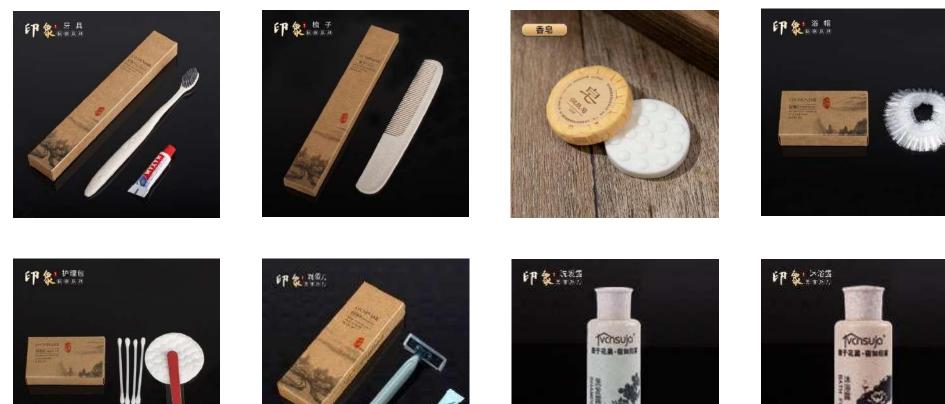

#### **REFINEMENT WATERPROOF SERIES**

- Kraft paper packaging, straw material toothbrush
- Customization available, free

#### design

 Used for: homestay / hotel room only

Fresh, simple and elegant

## **REFINEMENT WATERPROOF SERIES**

### **CLEANPLUME SERIES**

- Kraft paper packaging, straw material toothbrush
- Customization available, free design
- Used for: homestay / hotel room only
- Fresh, simple and elegant

#### **CLEANPLUME SERIES**