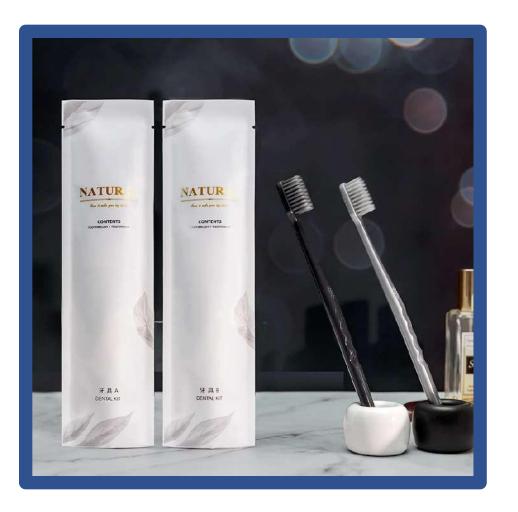

#### **REFINEMENT WATERPROOF SERIES**

- Kraft paper packaging, straw material toothbrush
- Customization available, free

### **CLEANPLUME SERIES**

- Kraft paper packaging, straw material toothbrush
- Customization available, free design
- Used for: homestay / hotel room only
- Fresh, simple and elegant