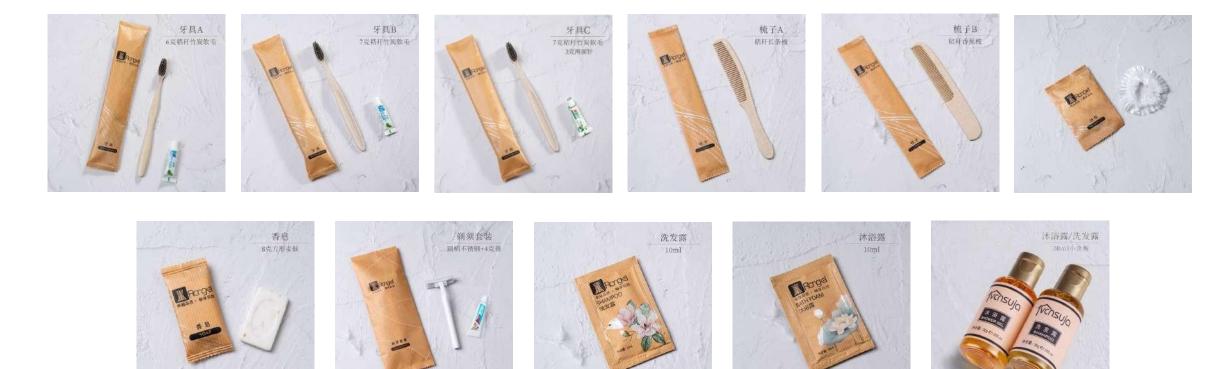

#### **REFINEMENT WATERPROOF SERIES**

- Kraft paper packaging, straw material toothbrush
- Customization available, free

#### design

 Used for: homestay / hotel room only

Fresh, simple and elegant

## **REFINEMENT WATERPROOF SERIES**