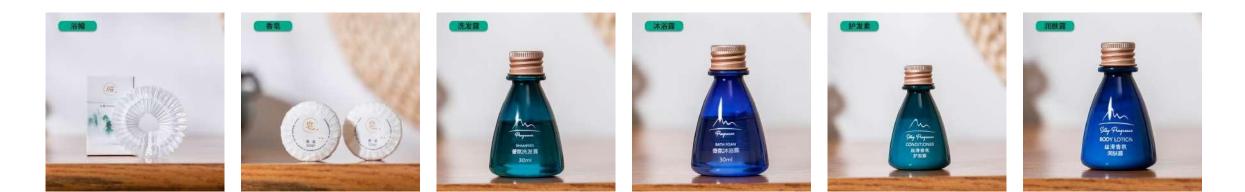

#### **BLUENESS SERIES**

- 230g white card box packaging/two-color material toothbrush
- Customization available, free design
- Used for: homestay / hotel room

#### **BLUENESS SERIES**