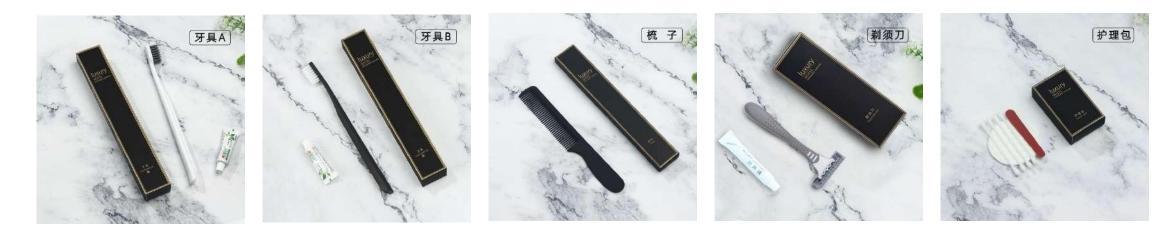

#### **REFINEMENT WATERPROOF SERIES**

- Kraft paper packaging, straw material toothbrush
- Customization available, free

### **CLEANPLUME SERIES**

- Kraft paper packaging, straw material toothbrush
- Customization available, free design
- Used for: homestay / hotel room only
- Fresh, simple and elegant