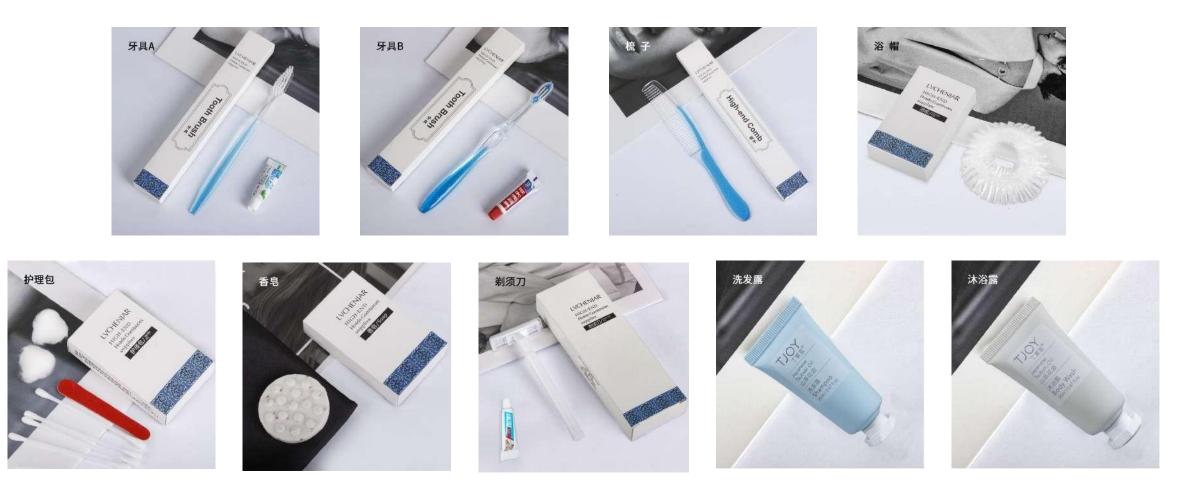

#### **REFINEMENT WATERPROOF SERIES**

- Kraft paper packaging, straw material toothbrush
- Customization available, free

### **CLEANPLUME SERIES**

- Kraft paper packaging, straw material toothbrush
- Customization available, free design
- Used for: homestay / hotel room only
- Fresh, simple and elegant

#### **MOONLIGHT SERIES**

- Coarse grain soft film packaging,
- PP new material toothbrush
- Customization available, free

design

• For luxury hotels

SOFT TEXTURE FILM

#### **BRILLIANT SERIES**

- Hot silver card box packaging / PP new material toothbrush
- Customization available / free design
- Applicable to: light luxury star

hotel / B&B rooms

#### **KINGBYOND SERIES**

- Hot metal card box packaging, PP
  - new material toothbrush
- Customization available, free design
- For light luxury hotels, only for

#### **HI-KING SERIES**

- Hot metal card box packaging
- PP new material toothbrush
- Customization available, free design
- For light luxury business hotels
- Exclusively for B&B rooms

#### **RARE FOLIAGE SERIES**

- Stone paper packaging, PP new material toothbrush
- Customization available, free design
- For light luxury / star hotel rooms

#### **BETTERBRAND SERIES**

IMX POWER

- 250g kraft paper card box packaging/straw material toothbrush
- Customization available, free design
- Dedicated to light luxury business

hotel / homestay inn rooms

#### **SIMPLE SERIES**

- 250g kraft paper card box packaging/straw material toothbrush
- Customization available, free design
- Dedicated to light luxury business

hotel/homestay rooms

#### LANDSCAPE IMPRESSIONS SERIES

- 250g white card box packaging,
  PP new material toothbrush
- Customization available, free design
- Dedicated to light luxury hotel/homestay guest rooms

#### **CHERISH SERIES**

Stone paper
 packaging/straw material
 toothbrush

- Customization available, free design
- Dedicated to light luxury business

#### **IMPRESSIONS SERIES**

- 250g card box
  - packaging/straw toothbrush
- Customization available, free design
- Exclusively for B&B guest

#### **BLUENESS SERIES**

- 230g white card box packaging/two-color material toothbrush
- Customization available, free design
- Used for: homestay / hotel room